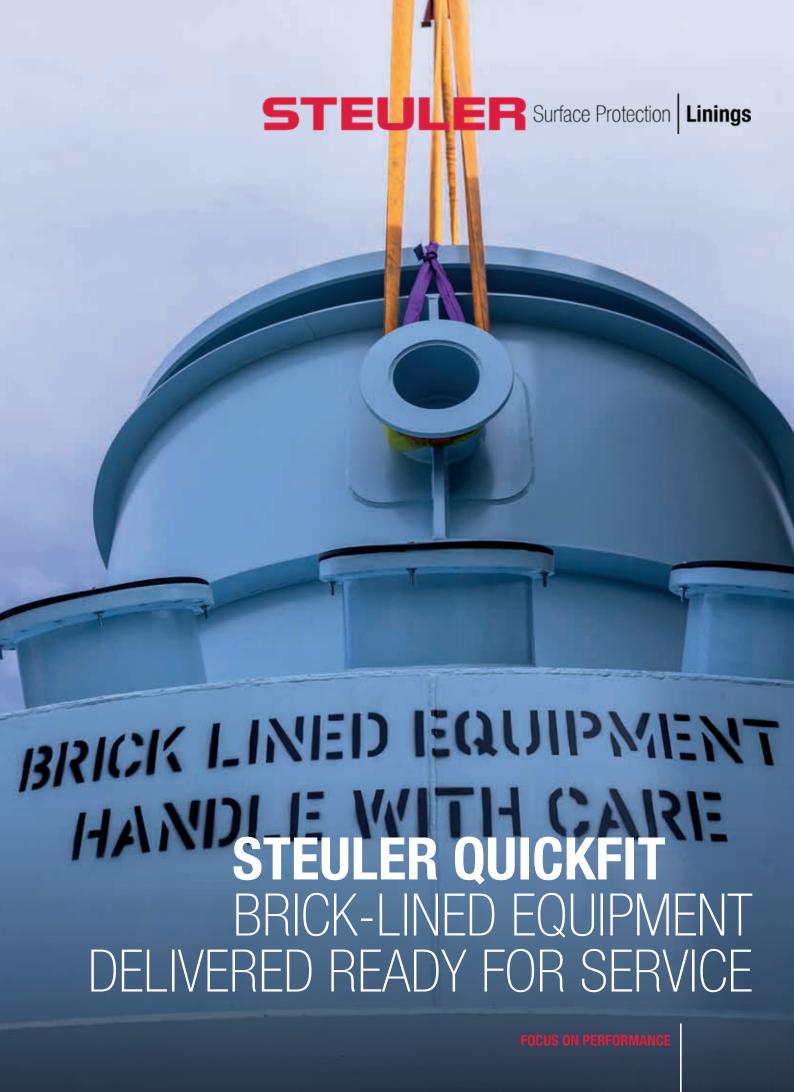

Steuler Surface Protection Linings



# PERFECT PROTECTION TAILORED TO REQUIREMENTS

Certain operating environments require that the sealing layer is additionally protected against thermal or mechanical loads. We always select the brick lining materials suitable for the project in question. Depending on the expected chemical and thermal load, we use acid-resistant ceramic bricks, carbon bricks, graphite bricks, nitride-bonded SiC bricks, furan resin based bricks or refractory grades. Steuler manufactures bricks in standard as well as special formats according to customer requirements in various material grades at our own workshop. We also develop and manufacture the critical mortars and jointing materials based on synthetic resins and water glass cements ourselves.

# **EFFICIENT USE