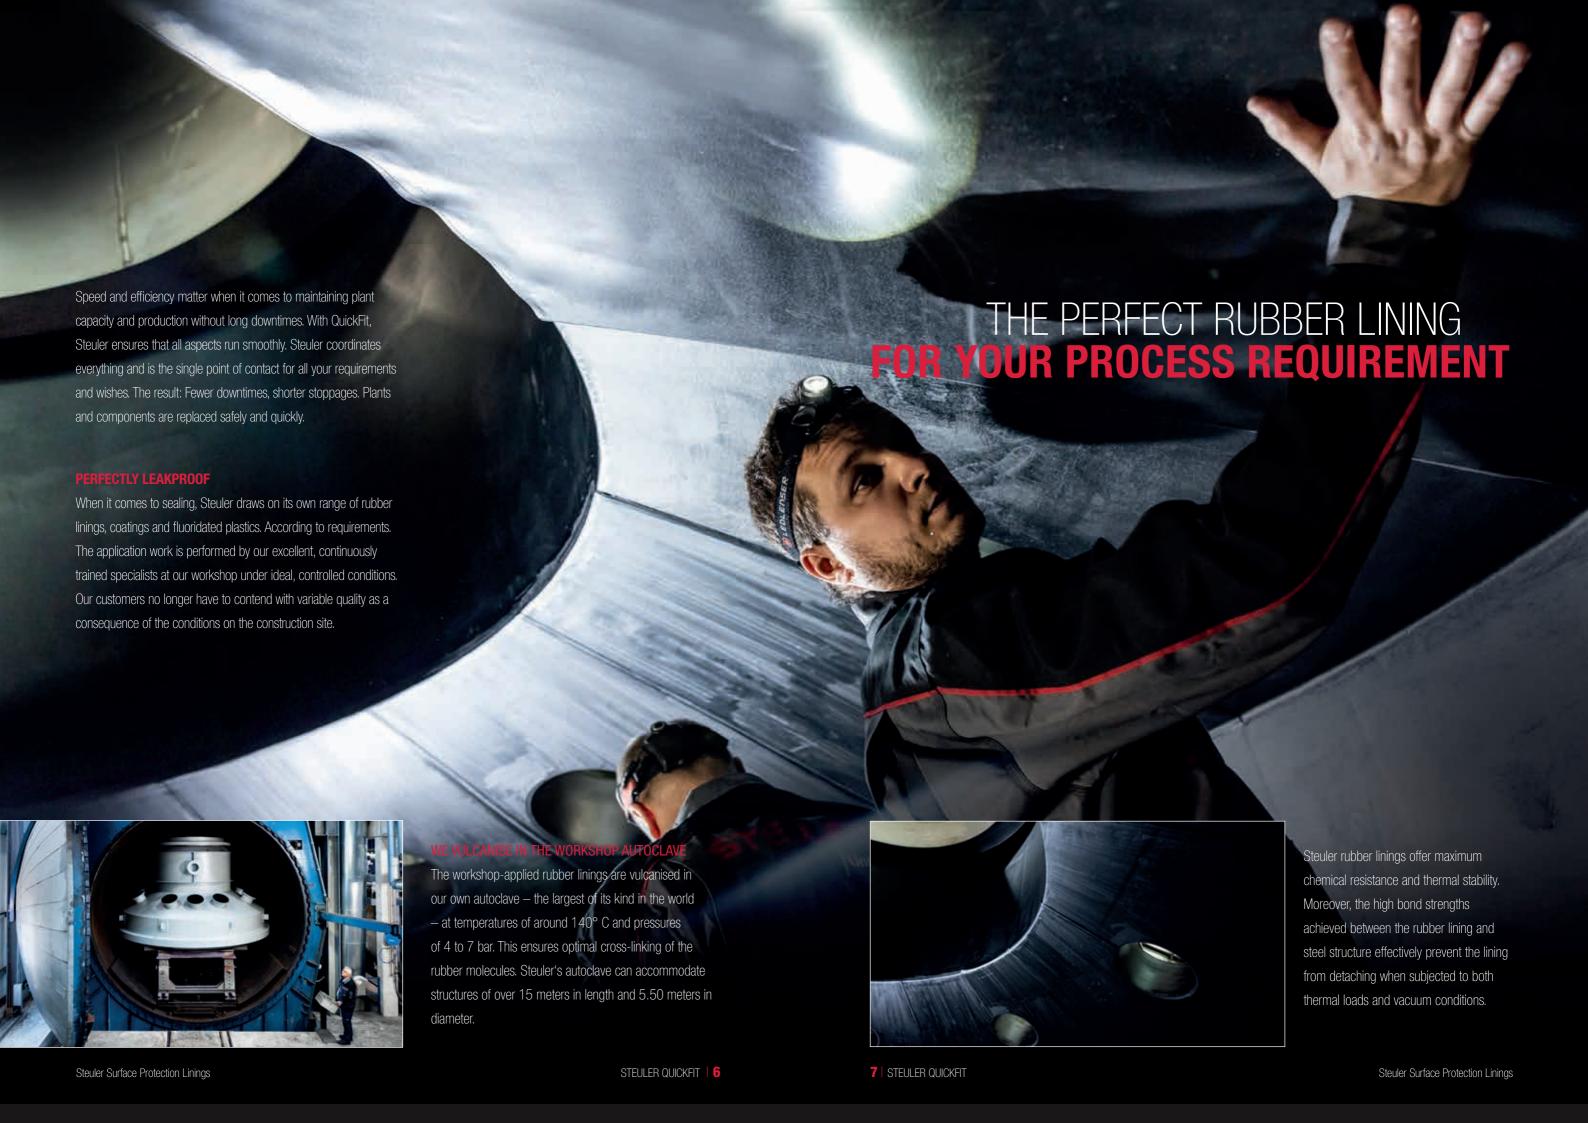

# **EFFICIENT USE OF TECHNOLOGY**

Steuler's QuickFit technology eliminates the need to install the linings on the project site. Instead, this is all done under optimal conditions at the Steuler workshop, where the humidity, temperature and drying conditions during application can be controlled and monitored. Another advantage is that at our factories we have a comprehensive range of installation aids and unique special tools at our disposal. This reduces overall costs and the need for elaborate weather protection measures, not to mention travel and accommodation expenses, is minimised too.

And then there are the little things that have a big effect: We constantly check the transport conditions from workshop to destination. Our customers can rest assured that nothing can go wrong. We've been doing it like this for over 15 years. Sometimes things go quickly. Sometimes a little patience is needed. But we always get there safely in the end.