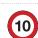

The rules of the German traffic regulations apply on site. The maximum speed is 10 km/h. During operations with blue lights and sirens, all emergency vehicles have priority.

Smoking is strictly prohibited on site. Rooms in which smoking is permitted are specially marked.